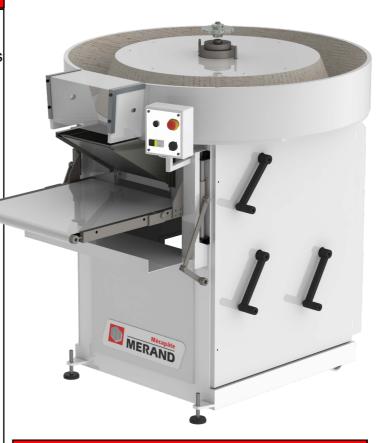

# Eccentric rounder + moulder (round and short breads) ROLLER DUAL

#### **FEATURES**

- Steel frame
- Motorisation with two independent motors one for the rounder, one for the baguettes shaper
- Bell with circular planetary move-ment with eccentricity adjustment
- Bell and ring covered with felt or with non adhesive material
- Model fitted with conveyor mobile belt that will receive rounded bread in the up-per part, and loaves, short breads in the lower part.
- Loaves and short breads shaper with laminating roll and adjusting table.
- Mobile on wheels and fitted with a lock-ing device.
- Available in 78 and 120cm

#### **OPTIONS**

- Frequency variator: to adjust the oscillation speed of the bell.
- Flour device: with independent motor.
- Stainless steel base
- Lowered rounder for lower feed
- Available with motorized conveyor output
- Bell and ring covered with non-stick coating (felt as standard).