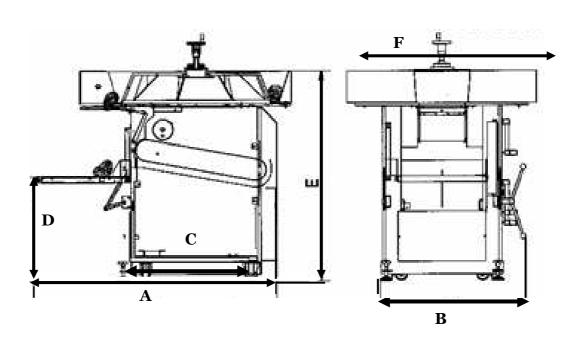

# **OVERALL DIMENSIONS**

| cm      | A   | В  | C  | D         | E   | F   |
|---------|-----|----|----|-----------|-----|-----|
| Model 1 | 155 | 93 | 93 | 65-<br>83 | 131 | 120 |
| Model 2 | 142 | 88 | 93 | 65        | 131 | 120 |